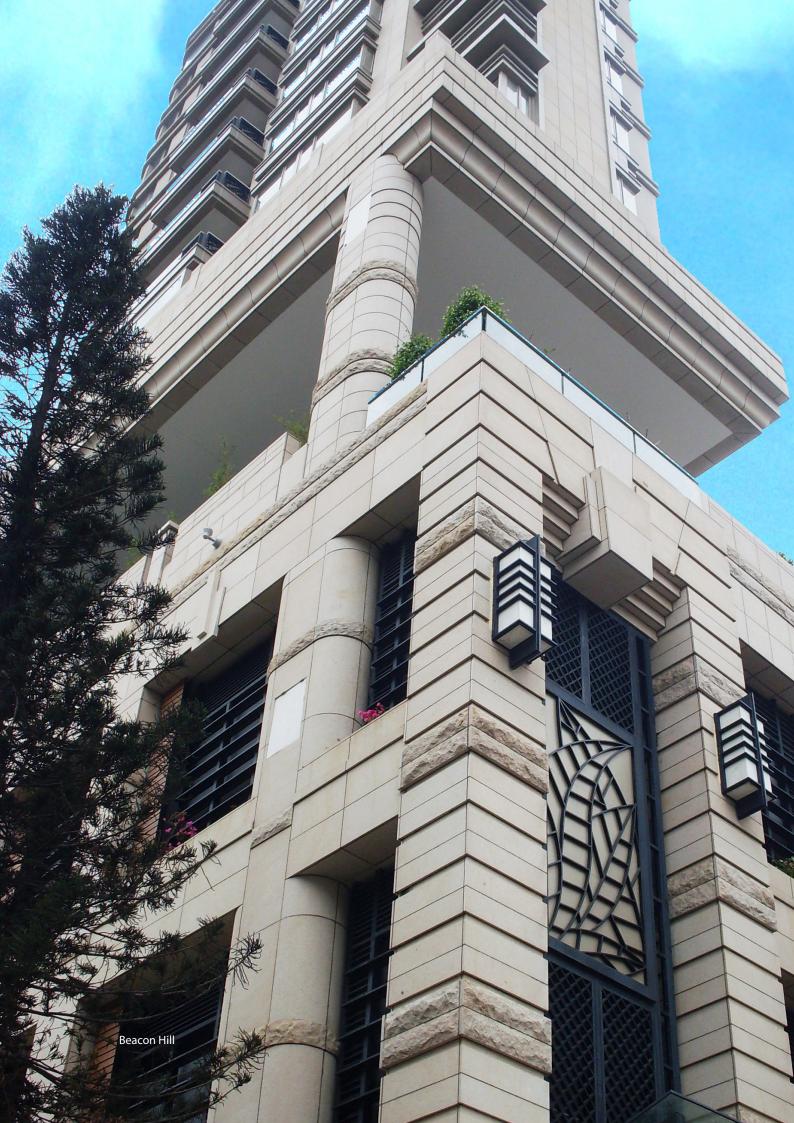

Scope of Works: Design, Supply and Installation of "SCHÜCO" Windows, Curtain Walls,

Louvres, External Metal and Stone Claddings

Project Title: Proposed Residential Redevelopment at 43-45 Beacon Hill Road, Kowloon,

Lot No. 4763

**Client:** Kwok Hing Investment Co., Ltd. **Main Contractor:** Wah Seng General Contractors Ltd.

**Architect:** Wong Tung & Partners Ltd.

Scope of Works: Glass Walls, Canopies, Claddings, Skylights, Windows, Louvre, Metal Works