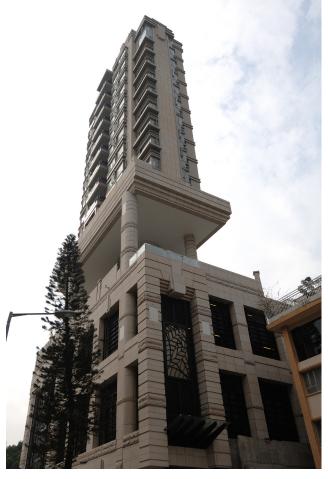

# Syberport R3b 數碼港發展第三期B

**Project Title:** Redevelopment of St. Teresa's Hospital at, Kowloon 327 Prince Edward

**Road West** 

Main Contractor: Ngo Kee Construction Co., Ltd.

Architect: P & T Architects and Engineers Ltd.

Scope of Works: Design; supply and installation of aluminium window, window wall, canopy,

glazed roof and balustrade. Glazing included.

**Project Title:** N.K.I.L 6196, 20 Cornwall Street, Kowloon Tong, Kowloon (Mount Beacon)

Client: Direct Win Development Ltd. c/o Sino Group

**Architect:** Wong Tung & Partners Ltd.

Scope of Works: Design, Supply and Installation of SCHUCO RS65 aluminium window,

RS70F Bi-fold door and Glazing included.