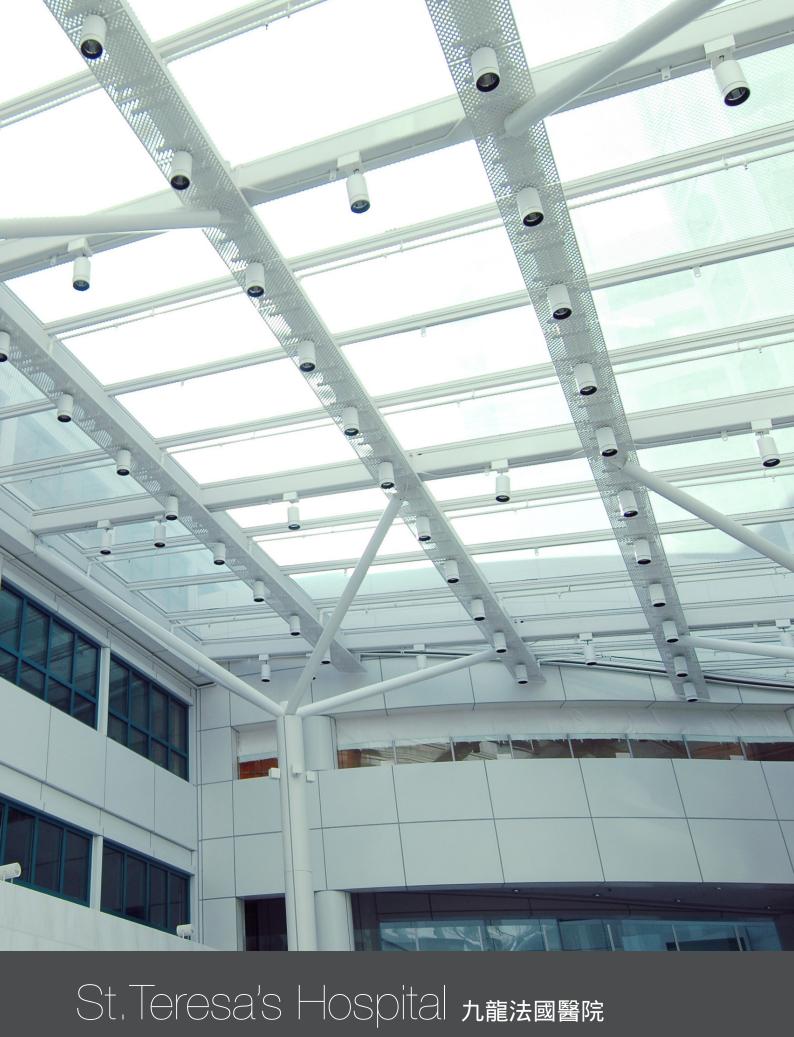

# Syberport R3b 數碼港發展第三期B

**Project Title:** Redevelopment of St. Teresa's Hospital at, Kowloon 327 Prince Edward

**Road West** 

Main Contractor: Ngo Kee Construction Co., Ltd.

Architect: P & T Architects and Engineers Ltd.

Scope of Works: Design; supply and installation of aluminium window, window wall, canopy,

glazed roof and balustrade. Glazing included.

**Project Title:** N.K.I.L 6196, 20 Cornwall Street, Kowloon Tong, Kowloon (Mount Beacon)