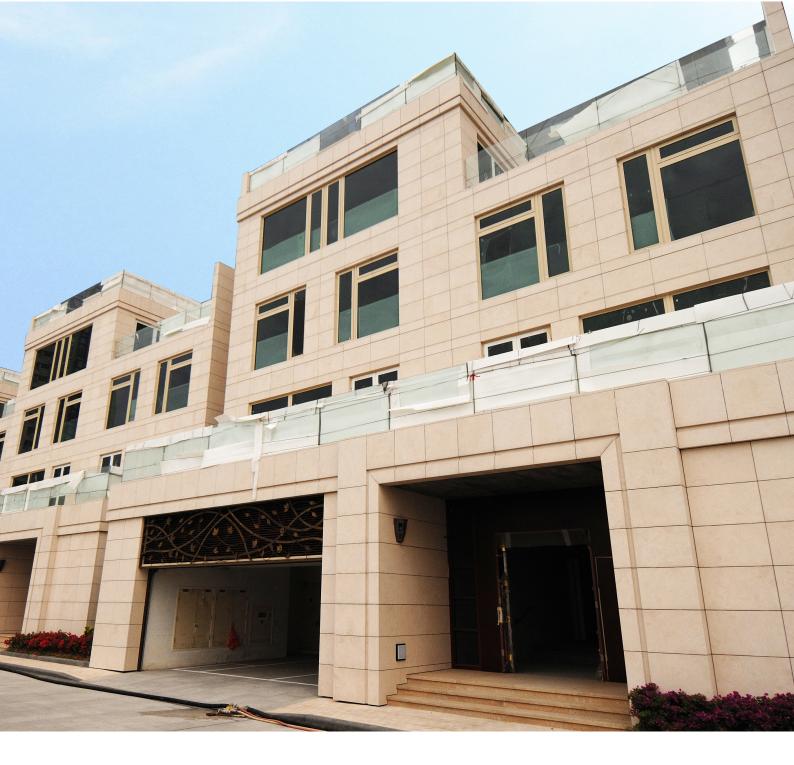

# Syberport R3b 數碼港發展第三期B

**Project Title:** Redevelopment of St. Teresa's Hospital at, Kowloon 327 Prince Edward

**Road West** 

Main Contractor: Ngo Kee Construction Co., Ltd.

Architect: P & T Architects and Engineers Ltd.

Scope of Works: Design; supply and installation of aluminium window, window wall, canopy,

glazed roof and balustrade. Glazing included.

**Project Title:** N.K.I.L 6196, 20 Cornwall Street, Kowloon Tong, Kowloon (Mount Beacon)