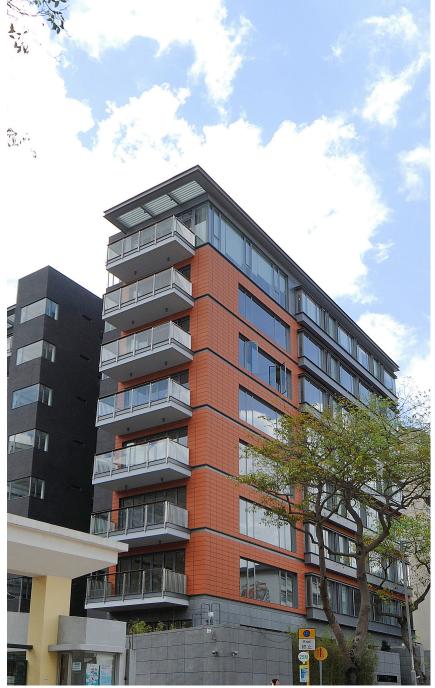

# Syberport R3b 數碼港發展第三期B

**Project Title:** Redevelopment of St. Teresa's Hospital at, Kowloon 327 Prince Edward

**Road West** 

Main Contractor: Ngo Kee Construction Co., Ltd.

Architect: P & T Architects and Engineers Ltd.

Scope of Works: Design; supply and installation of aluminium window, window wall, canopy,

glazed roof and balustrade. Glazing included.

**Project Title:** N.K.I.L 6196, 20 Cornwall Street, Kowloon Tong, Kowloon (Mount Beacon)